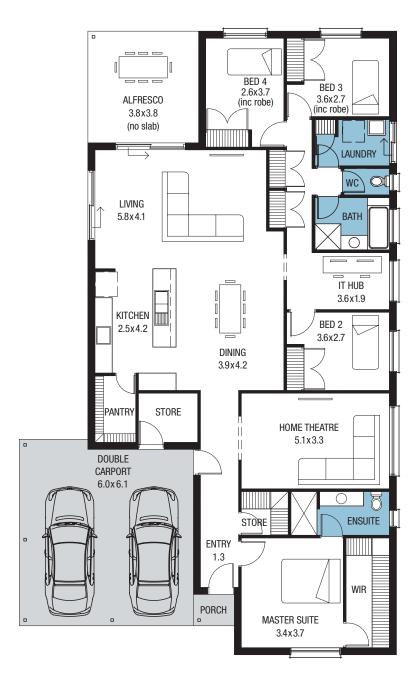

Stay connected with an IT hub in the spacious 4 bedroom Kentucky Alfresco. Clever storage, a huge home theatre, a luxurious master suite and an alfresco area means this home really works well for the whole

| Home width     | 13.14m   |
|----------------|----------|
| Home depth     | 21.47m   |
| Living         | 185.91m² |
| Double carport | 38.05m²  |
| Total area     | 240.24m² |

Modifications available for this floorplan. Ask us to find out more!