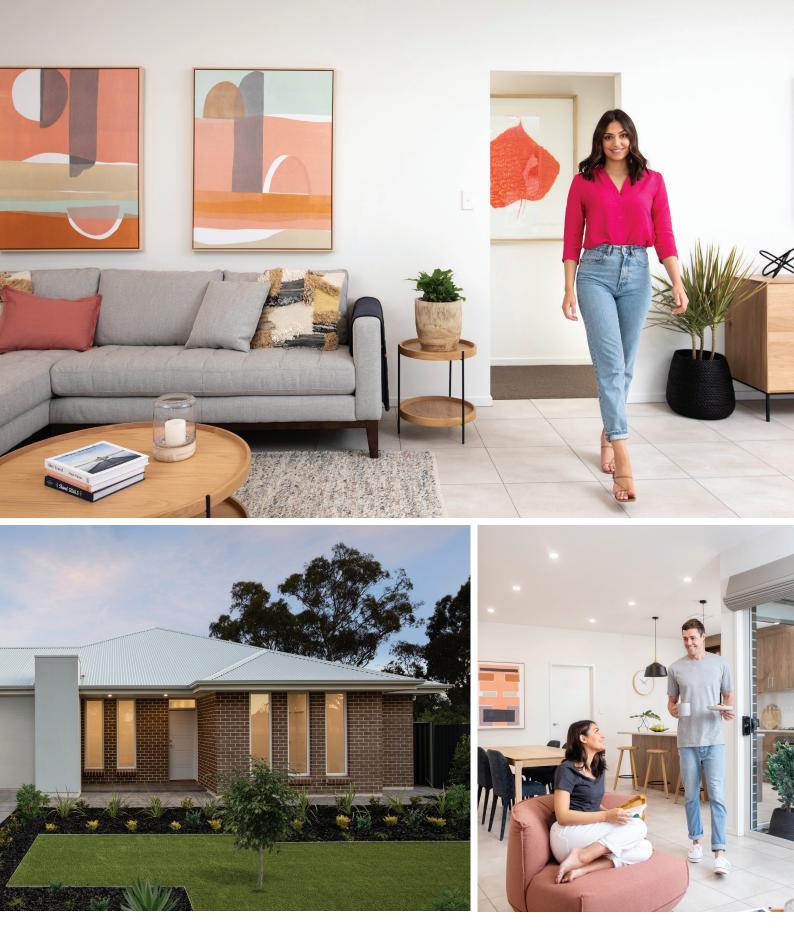

Welcome to the Louisiana Alfresco

\_\_\_\_2 Suitable for 18m wide blocks  $\bigcirc$  4  $\bigcirc$  2  $\bigcirc$  3

The 4 bedroom Lousiana Alfresco has room for everyone. Brimming with functional features like a huge pantry with direct carport access, an external store, a central alfresco area and a study that can also be used as a home office.