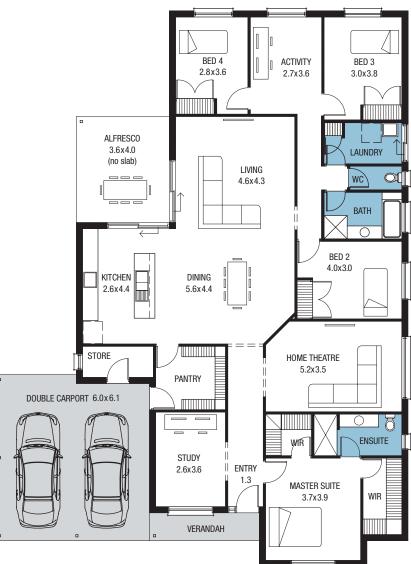

Welcome to the Louisiana Alfresco

\_\_\_\_2 Suitable for 18m wide blocks  $\bigcirc$  4  $\bigcirc$  2  $\bigcirc$  3

The 4 bedroom Lousiana Alfresco has room for everyone. Brimming with functional features like a huge pantry with direct carport access, an external store, a central alfresco area and a study that can also be used as a home office.

| Home width     | 16.00m               |
|----------------|----------------------|
| Home depth     | 21.35m               |
| Living         | 214.52m <sup>2</sup> |
| Double carport | 38.26m²              |
| Total area     | 271.99m <sup>2</sup> |