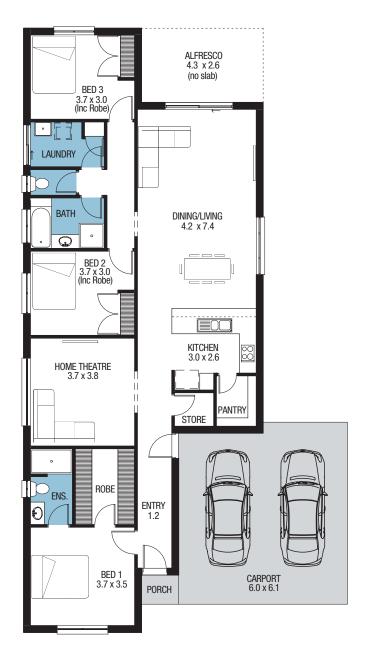

With indoor and outdoor entertaining areas plus a home theatre, the Idaho offers loads of flexibility. There's ample storage including an extra-large walk-in robe in the master suite, walk-in pantry, separate linen and built in robes in the bedrooms.

| Home width     | 11.51m   |
|----------------|----------|
| Home depth     | 21.47m   |
| Living         | 147.37m² |
| Double carport | 37.65m²  |
| Total area     | 197.79m² |

**Modifications** available for this floorplan. Ask us to find out more!