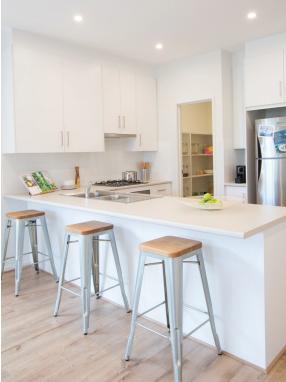

With indoor and outdoor entertaining areas plus a home theatre, the Idaho offers loads of flexibility. There's ample storage including an extra-large walk-in robe in the master suite, walk-in pantry, separate linen and built in robes in the bedrooms.