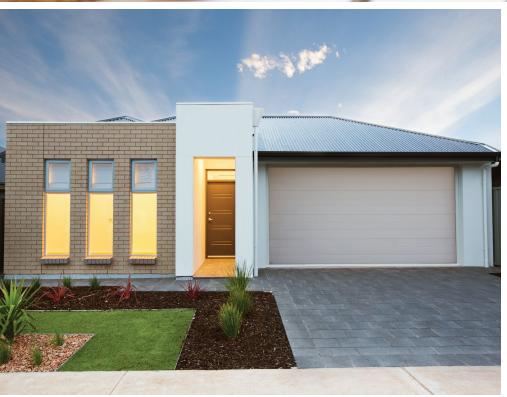

With indoor and outdoor entertaining areas plus a home theatre, the Idaho offers loads of flexibility. There's ample storage including an extra-large walk-in robe in the master suite, walk-in pantry, separate linen and built in robes in the bedrooms.