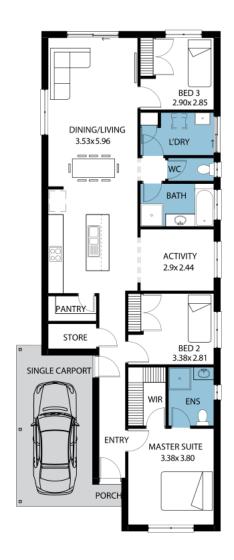

## House and Land from \$427,210°

**LOT 483 Goldfinch Grove Port Noarlunga South** 'Louisville'

**Lot Size** Design Block Size 300.00m<sup>2</sup> Louisville 300m<sup>2</sup>

**House Size** 140m<sup>2</sup> / 15.16sqs 8.00m

Width

☐ 3 ☐ 1 ← 2 ← 1

Rosa Carver 0433 833 125

rosac@sahousingcentre.com.au sahousingcentre.com.au