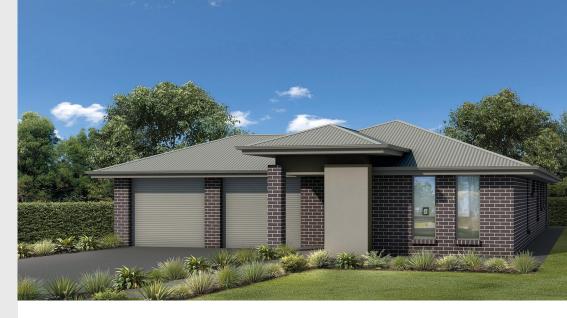

## House and Land from \$367,113\*

**LOT 121 Tucsan Way** Munno Para 'Idaho Alfresco'

**Lot Size** Design Block Size 375m<sup>2</sup>
House Size 197m<sup>2</sup> / 21.28sqs

375.00m<sup>2</sup> Idaho Alfresco

Width 11.51m

☐ 3 ☐ 2 ← 2 ← 2