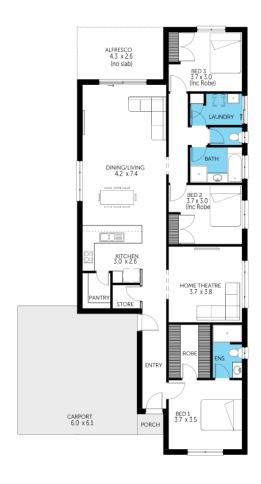

## House and Land from \$367,113\*

**LOT 121 Tucsan Way** Munno Para 'Idaho Alfresco'

**Lot Size** Design Block Size 375m<sup>2</sup>
House Size 197m<sup>2</sup> / 21.28sqs

375.00m<sup>2</sup> Idaho Alfresco

Width 11.51m

☐ 3 ☐ 2 ← 2 ← 2