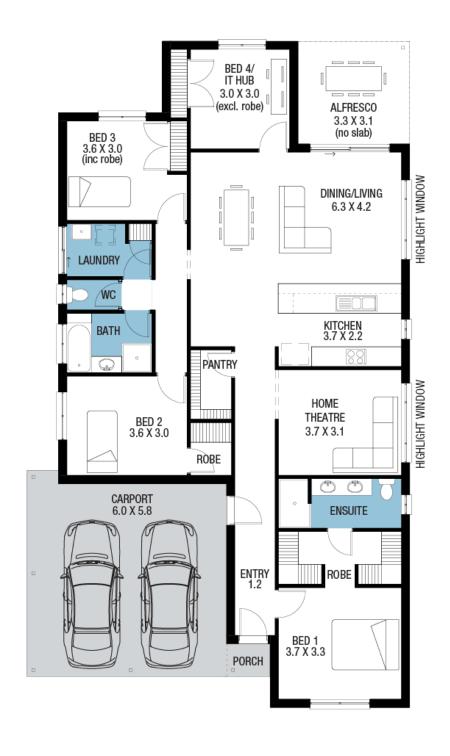

## House and Land from \$399,158<sup>\*</sup>

**LOT 240 Coorong Crescent** Andrews Farm 'Tucson Alfresco'

**Lot Size** Design Block Size **House Size** 204m<sup>2</sup> / 22.06sqs

350.00m<sup>2</sup> Tucson Alfresco

350m<sup>2</sup>

Width 11.51m