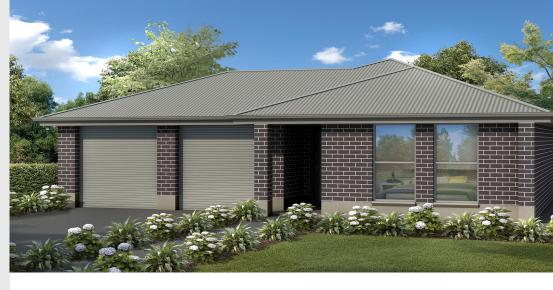

## House and Land from \$399,158<sup>\*</sup>

**LOT 240 Coorong Crescent** Andrews Farm 'Tucson Alfresco'

**Lot Size** Design Block Size **House Size** 204m<sup>2</sup> / 22.06sqs

350.00m<sup>2</sup> Tucson Alfresco