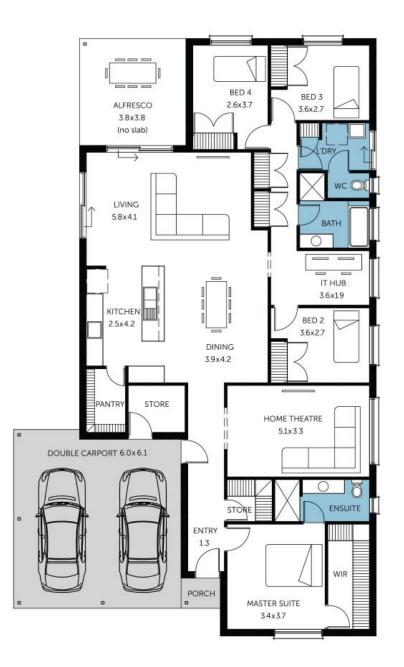

## House and Land from \$450,444\*

LOT 248 Coorong Crescent Andrews Farm 'Kentucky Alfresco'

| Lot Size   | 480.00m <sup>2</sup>         |
|------------|------------------------------|
| Design     | Kentucky Alfresco            |
| Block Size | 480m <sup>2</sup>            |
| House Size | 240m <sup>2</sup> / 25.86sqs |
| Width      | 13.14m                       |

📠 4 🚌 2 😓 2 🚓 2

ashleyh@sahousingcentre.com.au **sahousingcentre.com.au**\* Terms and Condition's apply. For full details go to sahousingcentre.com.au/terms-and-conditions/