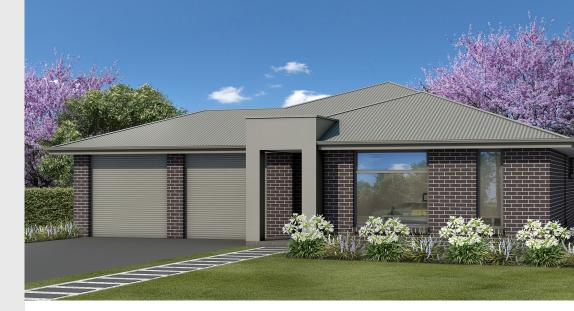

## House and Land from \$450,444\*

LOT 248 Coorong Crescent Andrews Farm 'Kentucky Alfresco'

| Lot Size   | 480.00m <sup>2</sup>         |
|------------|------------------------------|
| Design     | Kentucky Alfresco            |
| Block Size | 480m <sup>2</sup>            |
| House Size | 240m <sup>2</sup> / 25.86sqs |
| Width      | 13.14m                       |