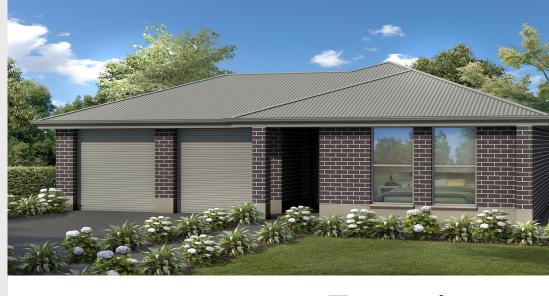

## House and Land from \$403,556\*

LOT 143 Reid Road Two Wells 'Maryland'

Lot Size Design Block Size House Size Width

386.00m<sup>2</sup> Maryland 386m<sup>2</sup>

House Size 192m<sup>2</sup> / 20.71sqs Width 11.50m