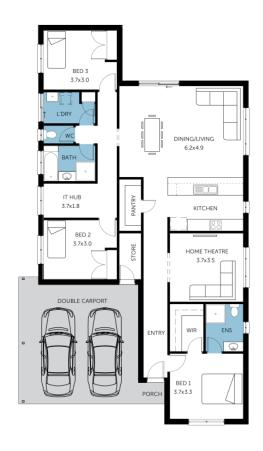

## House and Land from \$403,556\*

LOT 143 Reid Road Two Wells 'Maryland'

Lot Size Design Block Size House Size Width

386.00m<sup>2</sup> Maryland 386m<sup>2</sup>

House Size 192m<sup>2</sup> / 20.71sqs Width 11.50m

☐ 3 ☐ 2 ← 2 ← 2