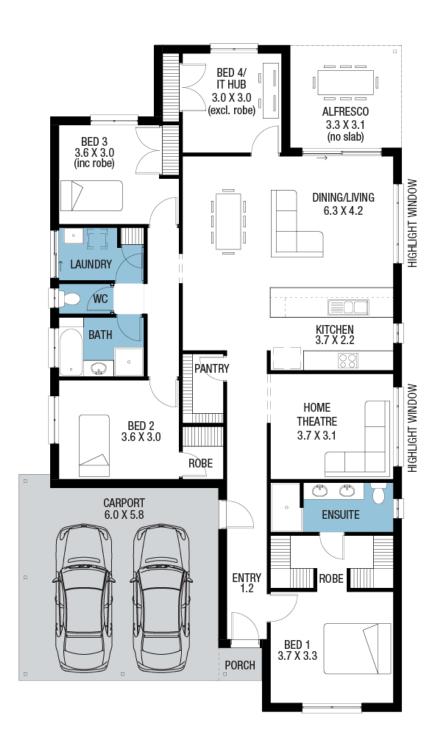

### House and Land from \$405,273<sup>\*</sup>

LOT 205 Merlot Road Angle Vale 'Tucson Alfresco'

| Lot Size   | 375.00m <sup>2</sup>         |
|------------|------------------------------|
| Design     | Tucson Alfresco              |
| Block Size | 375m <sup>2</sup>            |
| House Size | 204m <sup>2</sup> / 22.06sqs |
| Width      | 11.51m                       |