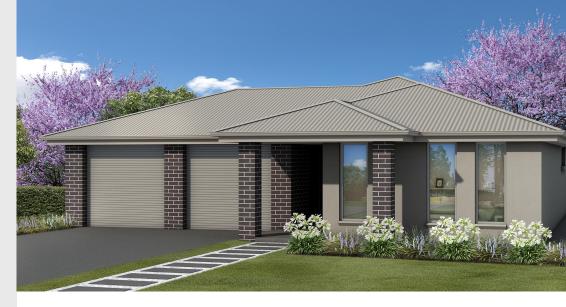

### House and Land from \$405,273<sup>\*</sup>

LOT 205 Merlot Road Angle Vale 'Tucson Alfresco'

| Lot Size   | 375.00m <sup>2</sup>         |
|------------|------------------------------|
| Design     | Tucson Alfresco              |
| Block Size | 375m <sup>2</sup>            |
| House Size | 204m <sup>2</sup> / 22.06sqs |
| Width      | 11.51m                       |