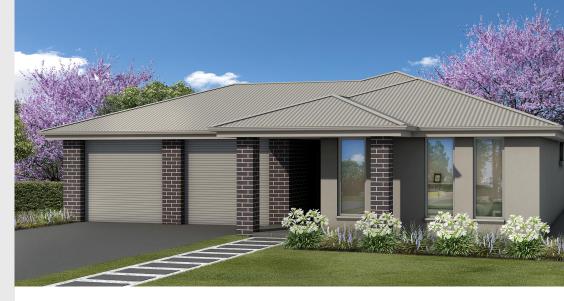

## House and Land from \$428,801<sup>\*</sup>

LOT 37 Martin Parade Roseworthy 'Utah'

| Lot Size   | 654.00m <sup>2</sup>         |
|------------|------------------------------|
| Design     | Utah                         |
| Block Size | 654m <sup>2</sup>            |
| House Size | 201m <sup>2</sup> / 21.73sqs |
| Width      | 11.50m                       |