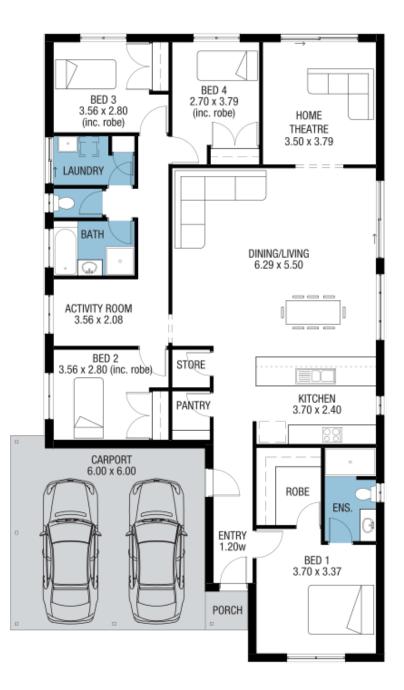

## House and Land from \$428,801<sup>\*</sup>

LOT 37 Martin Parade Roseworthy 'Utah'

| Lot Size   | 654.00m <sup>2</sup>         |
|------------|------------------------------|
| Design     | Utah                         |
| Block Size | 654m <sup>2</sup>            |
| House Size | 201m <sup>2</sup> / 21.73sqs |
| Width      | 11.50m                       |

📠 4 📖 1 😓 2 🚓 2