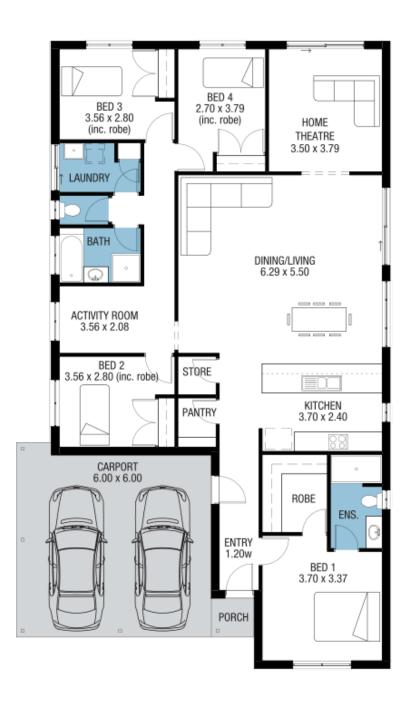

## House and Land from \$424,604\*

LOT 162 Friedman Grove Two Wells 'Utah'

Lot Size Design Block Size House Size 500.00m<sup>2</sup> Utah 500m<sup>2</sup>

**House Size** 201m<sup>2</sup> / 21.73sqs

Width 11.50m

□ 4 □ 1 ← 2 ← 2