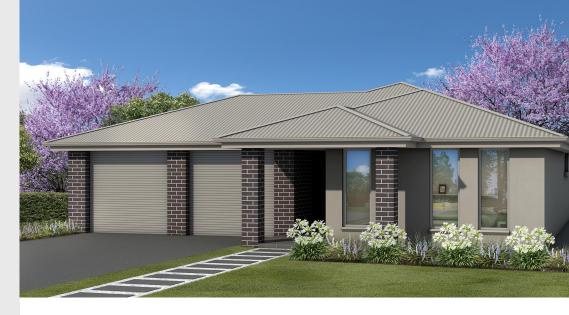

## House and Land from \$424,604\*

LOT 162 Friedman Grove Two Wells 'Utah'

Lot Size Design Block Size House Size 500.00m<sup>2</sup> Utah 500m<sup>2</sup>

**House Size** 201m<sup>2</sup> / 21.73sqs

Width 11.50m

## Lucky you, all these impressive features are included with this home

\$10,000 Land discount

\$10,000 House discount

Frontage as selected or your choice

Upgraded single span panel-lift door & remotes

Upgraded to 2700mm ceiling height