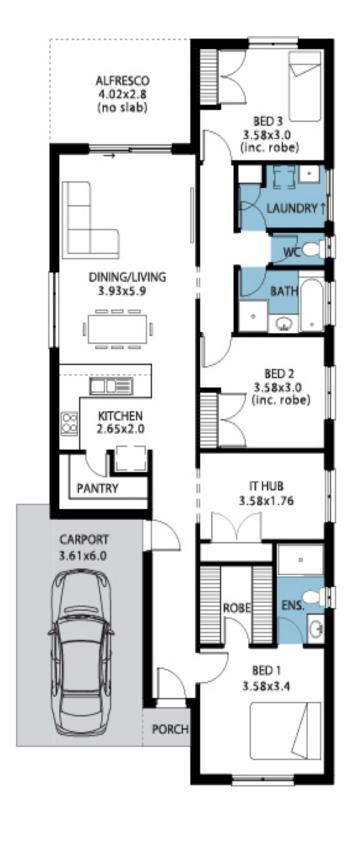

## House and Land from \$469,775\*

LOT 437 Kestrel Avenue Port Noarlunga South 'Nampa Alfresco'

Lot Size Design Block Size House Size

300.00m<sup>2</sup> Nampa Alfresco 300m<sup>2</sup>

**House Size** 162m<sup>2</sup> / 17.52sqs

Width 9.04m

□ 3 □ 1 ⊖ 2 ⇔ 1