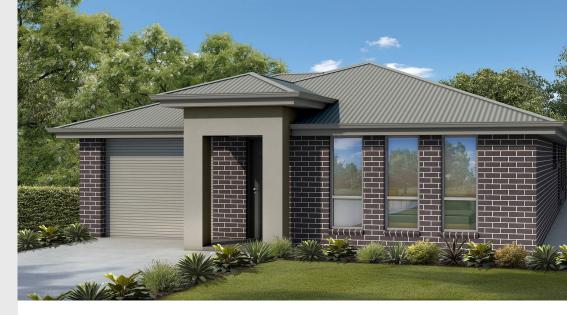

## House and Land from \$469,775\*

LOT 437 Kestrel Avenue Port Noarlunga South 'Nampa Alfresco'

Lot Size Design Block Size House Size

300.00m<sup>2</sup> Nampa Alfresco 300m<sup>2</sup>

**House Size** 162m<sup>2</sup> / 17.52sqs

Width 9.04m

□ 3 □ 1 ⊖ 2 ⇔ 1