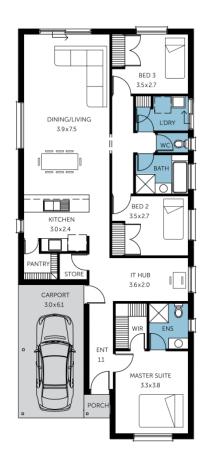

## House and Land from \$453,811\*

LOT 437 Kestrel Avenue Port Noarlunga South 'New Orleans'

Lot Size Design Block Size House Size

300.00m<sup>2</sup> New Orleans 300m<sup>2</sup>

House Size 147m<sup>2</sup> / 15.84sqs

Width 8.03m

☐ 3 ☐ 1 ← 2 ← 1