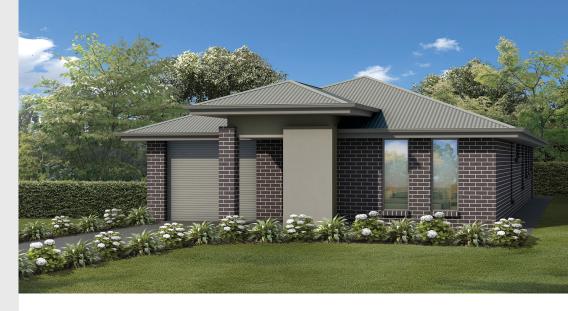

## House and Land from \$453,811\*

LOT 437 Kestrel Avenue Port Noarlunga South 'New Orleans'

Lot Size Design Block Size House Size

300.00m<sup>2</sup> New Orleans 300m<sup>2</sup>

House Size 147m<sup>2</sup> / 15.84sqs

Width 8.03m

☐ 3 ☐ 1 ← 2 ← 1