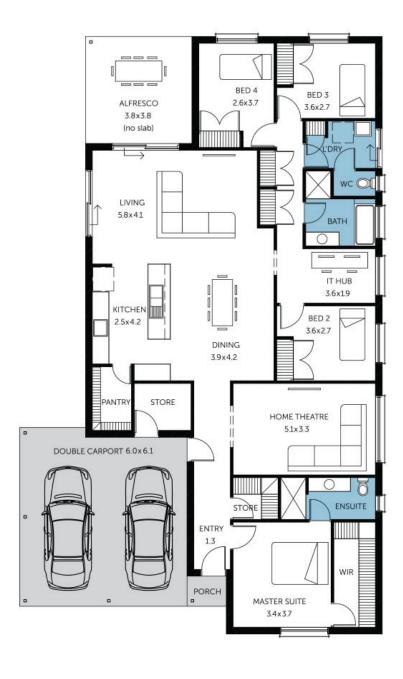

## House and Land from \$435,480\*

**LOT 229 Violet Avenue** Hayborough 'Kentucky Alfresco'

**Lot Size** Design Block Size 540.00m<sup>2</sup> Kentucky Alfresco

540m<sup>2</sup>

**House Size** 240m<sup>2</sup> / 25.86sqs

Width 13.14m