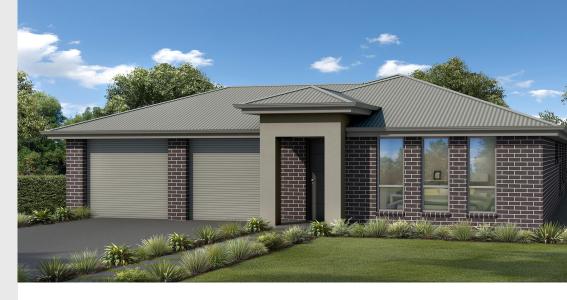

## House and Land from \$435,480\*

**LOT 229 Violet Avenue** Hayborough 'Kentucky Alfresco'

**Lot Size** Design Block Size 540.00m<sup>2</sup> Kentucky Alfresco

540m<sup>2</sup>

**House Size** 240m<sup>2</sup> / 25.86sqs

Width 13.14m