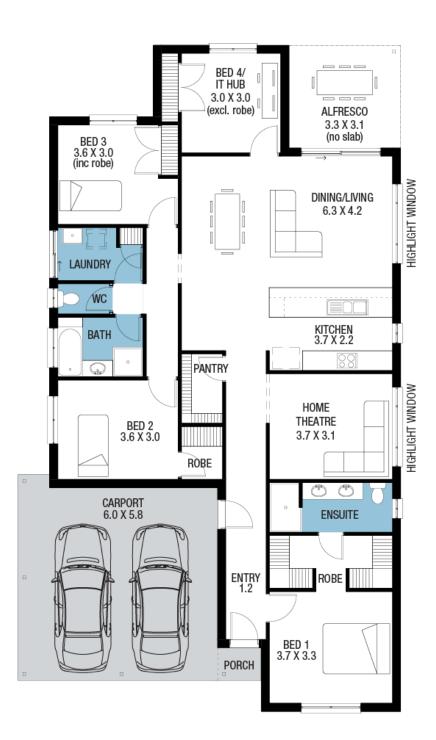

## House and Land from \$367,592\*

LOT 126 Tuscan Way Munno Para Downs 'Tucson Alfresco'

| Lot Size   | 375.00m <sup>2</sup>         |
|------------|------------------------------|
| Design     | Tucson Alfresco              |
| Block Size | 375m <sup>2</sup>            |
| House Size | 204m <sup>2</sup> / 22.06sqs |
| Width      | 11.51m                       |

## Lucky you, all these impressive features are included with this home

Frontage 17 (as pictured) or your choice

\$10,000 Build Discount applied (limited time offer)

2700mm ceiling height

Carpet to Bedrooms

Timber Laminate to remainder

Ducted reverse cycle air conditioning

Overhead cupboards to Kitchen, including over fridge

Stainless Steel Cooktop, Oven, Westinghouse Retractable Rangehood

Dishwasher & Microwave provision

Robes to all bedrooms & Stormwater allowance

National Broadband Network Provision (NBN)

Flyscreens to all windows (excludes sliding doors)

Colorbond Roof

FREE Whole by Home termite protection

FREE Square Set Cornices to Entry, Living and Dining

FREE Milan Semi-Frameless Shower Screens

Insulation R2.5 to External Walls R5.0 to Ceiling

Siteworks and Footings Allowance

3 Month Maintenance

25 Year Structural Guarantee