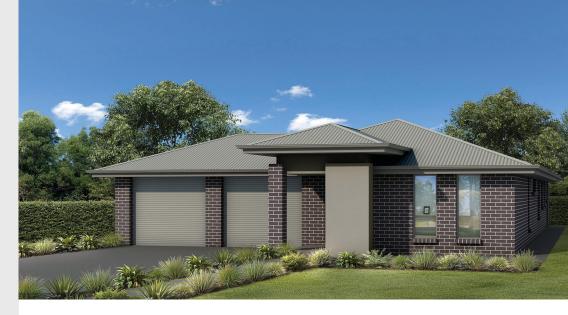

## House and Land from \$367,592\*

LOT 126 Tuscan Way Munno Para Downs 'Tucson Alfresco'

| Lot Size   | 375.00m <sup>2</sup>         |
|------------|------------------------------|
| Design     | Tucson Alfresco              |
| Block Size | 375m <sup>2</sup>            |
| House Size | 204m <sup>2</sup> / 22.06sqs |
| Width      | 11.51m                       |

## Lucky you, all these impressive features are included with this home

Frontage 17 (as pictured) or your choice

\$10,000 Build Discount applied (limited time offer)

2700mm ceiling height

Carpet to Bedrooms