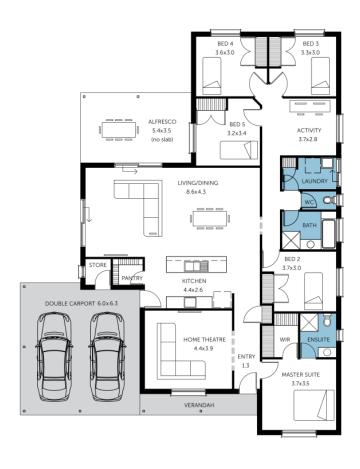

## House and Land from \$491,178°

**LOT 904 Aotus Street** Andrews Farm 'Indiana Alfresco'

**Lot Size** Design Block Size **House Size** 256m<sup>2</sup> / 27.62sqs

540.00m<sup>2</sup> Indiana Alfresco 540m<sup>2</sup>

Width 16.07m