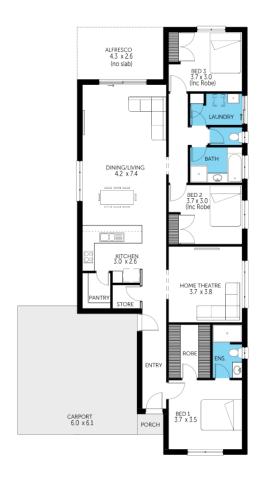

## House and Land from \$381,263\*

LOT 153 Calypso Circuit Munno Para 'Idaho Alfresco'

Lot Size Design Block Size House Size

375.00m<sup>2</sup> Idaho Alfresco 375m<sup>2</sup>

House Size 197m<sup>2</sup> / 21.28sqs