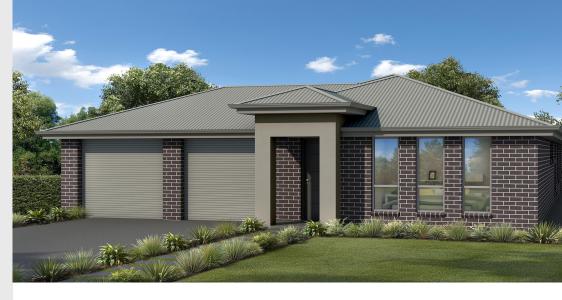

## House and Land from \$381,263\*

LOT 153 Calypso Circuit Munno Para 'Idaho Alfresco'

Lot Size Design Block Size House Size

375.00m<sup>2</sup> Idaho Alfresco 375m<sup>2</sup>

House Size 197m<sup>2</sup> / 21.28sqs

**Width** 11.51m