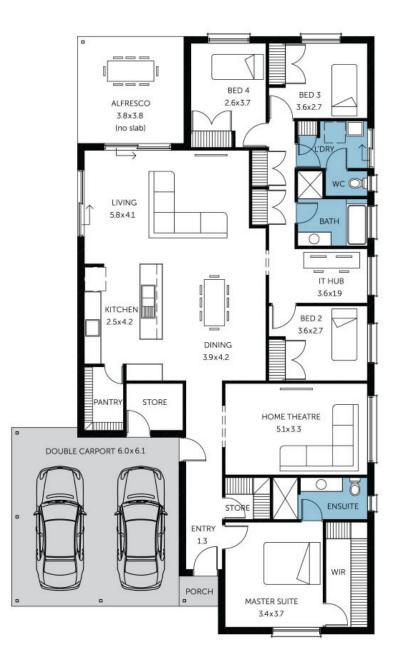

## House and Land from \$476,225<sup>\*</sup>

LOT 184 Audrey Avenue Angle Vale 'Kentucky Alfresco'

| Lot Size<br>Design | 587.00m <sup>2</sup><br>Kentucky Alfresco |
|--------------------|-------------------------------------------|
| Block Size         | 587m <sup>2</sup>                         |
| House Size         | 240m <sup>2</sup> / 25.86sqs              |
| Width              | 13.14m                                    |