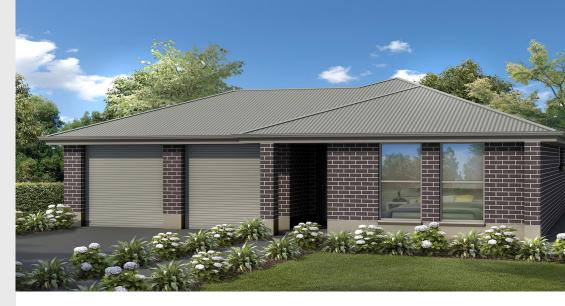

## House and Land from \$476,225<sup>\*</sup>

LOT 184 Audrey Avenue Angle Vale 'Kentucky Alfresco'

| Lot Size<br>Design | 587.00m <sup>2</sup><br>Kentucky Alfresco |
|--------------------|-------------------------------------------|
| Block Size         | 587m <sup>2</sup>                         |
| House Size         | 240m <sup>2</sup> / 25.86sqs              |
| Width              | 13.14m                                    |