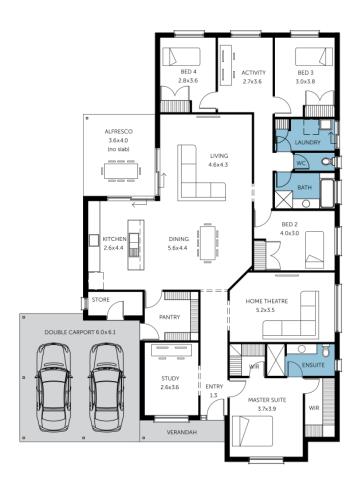

## House and Land from \$575,644\*

**LOT 182 Audrey Avenue** Angle Vale 'Louisiana Alfresco'

**Lot Size** Design Block Size **House Size** 271m<sup>2</sup> / 29.28sqs

704.00m<sup>2</sup> Louisiana Alfresco 704m<sup>2</sup>

Width 16.00m

☐ 4 ☐ 3 ← 2 ← 2