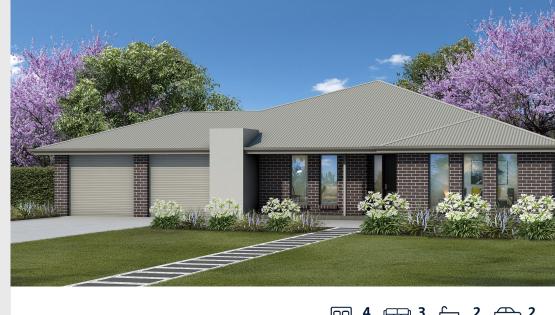

## House and Land from \$575,644\*

**LOT 182 Audrey Avenue** Angle Vale 'Louisiana Alfresco'

**Lot Size** Design Block Size **House Size** 271m<sup>2</sup> / 29.28sqs

704.00m<sup>2</sup> Louisiana Alfresco 704m<sup>2</sup>

Width 16.00m

☐ 4 ☐ 3 ← 2 ← 2