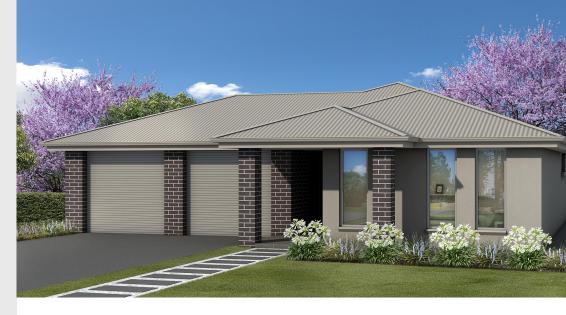

## House and Land from \$391,292<sup>\*</sup>

**LOT 86 Kipler Street** Munno Para 'Maine'

**Lot Size** Design Block Size

363.00m<sup>2</sup> Maine 363m<sup>2</sup>

**House Size** 202m<sup>2</sup> / 21.75sqs

Width 11.50m

□ 4 □ 1 ← 2 ← 2