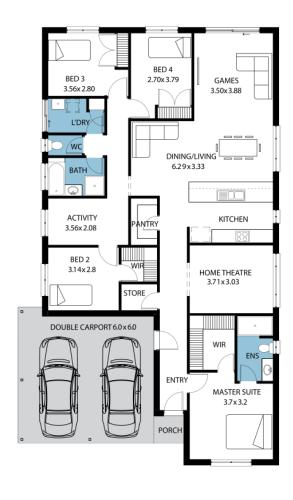

## House and Land from \$391,292<sup>\*</sup>

**LOT 86 Kipler Street** Munno Para 'Maine'

**Lot Size** Design Block Size

363.00m<sup>2</sup> Maine 363m<sup>2</sup>

**House Size** 202m<sup>2</sup> / 21.75sqs

Width 11.50m

□ 4 □ 1 ← 2 ← 2