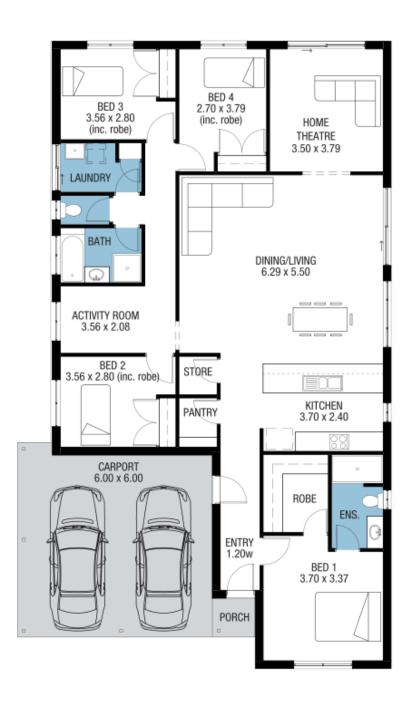

## House and Land from \$1,358,346°

**LOT 17 Brumby Court** Kapunda 'Utah'

**Lot Size** Design Block Size 510.00m<sup>2</sup> Utah 510m<sup>2</sup>

**House Size** 201m<sup>2</sup> / 21.73sqs Width

11.50m

□ 4 □ 1 ← 2 ← 2