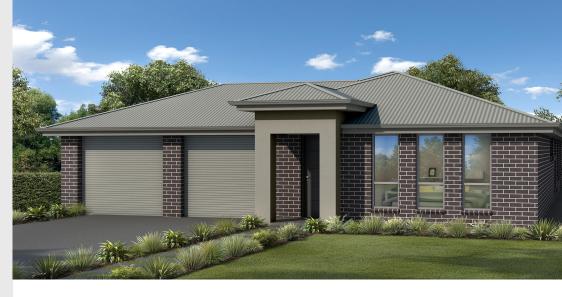

## House and Land from \$1,358,346°

**LOT 17 Brumby Court** Kapunda 'Utah'

**Lot Size** Design Block Size 510.00m<sup>2</sup> Utah 510m<sup>2</sup>

**House Size** 201m<sup>2</sup> / 21.73sqs Width

11.50m

□ 4 □ 1 ← 2 ← 2