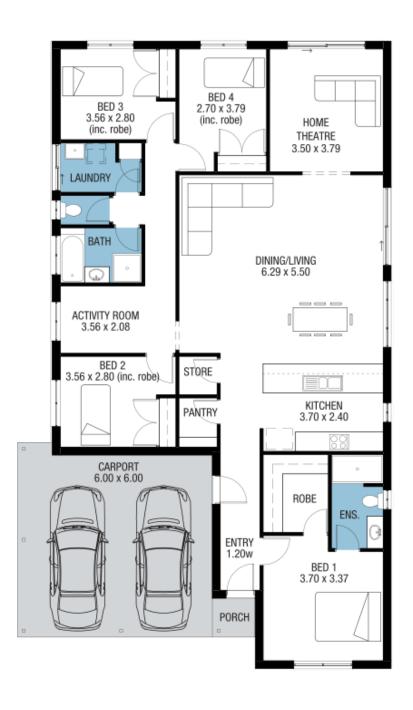

## House and Land from \$435,000\*

LOT 93 Annata Circuit Angle Vale 'Utah'

Lot Size Elevation Design 400.00m<sup>2</sup>

Design Utah
Block Size 400m<sup>2</sup>

**House Size** 201m<sup>2</sup> / 21.73sqs

**Width** 11.50m

□ 4 □ 1 □ 2 □ 2