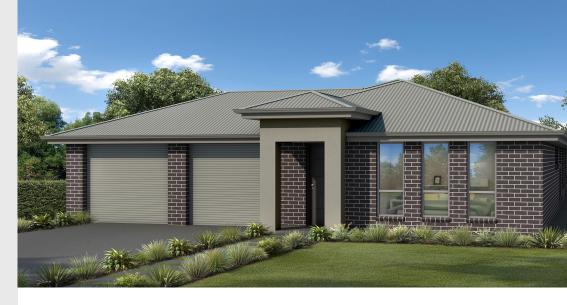

## House and Land from \$435,000\*

LOT 93 Annata Circuit Angle Vale 'Utah'

Lot Size Elevation Design 400.00m<sup>2</sup>

Design Utah
Block Size 400m<sup>2</sup>

**House Size** 201m<sup>2</sup> / 21.73sqs

**Width** 11.50m

□ 4 □ 1 □ 2 □ 2