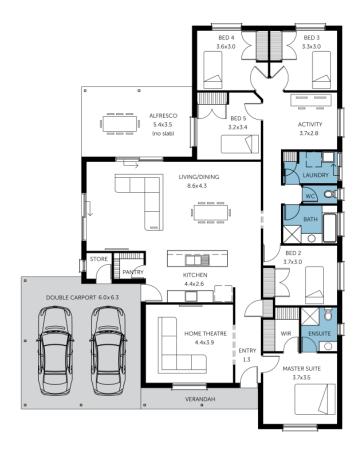

## House and Land from \$475,523<sup>\*</sup>

LOT 54 Knappstein Avenue Roseworthy 'Indiana Alfresco'

| Lot Size   | 600.00m <sup>2</sup>         |
|------------|------------------------------|
| Design     | Indiana Alfresco             |
| Block Size | 600m <sup>2</sup>            |
| House Size | 256m <sup>2</sup> / 27.62sqs |
| Width      | 16.07m                       |