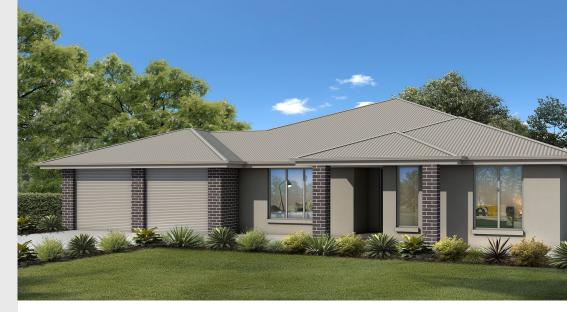

## House and Land from \$475,523<sup>\*</sup>

LOT 54 Knappstein Avenue Roseworthy 'Indiana Alfresco'

| Lot Size   | 600.00m <sup>2</sup>         |
|------------|------------------------------|
| Design     | Indiana Alfresco             |
| Block Size | 600m <sup>2</sup>            |
| House Size | 256m <sup>2</sup> / 27.62sqs |
| Width      | 16.07m                       |