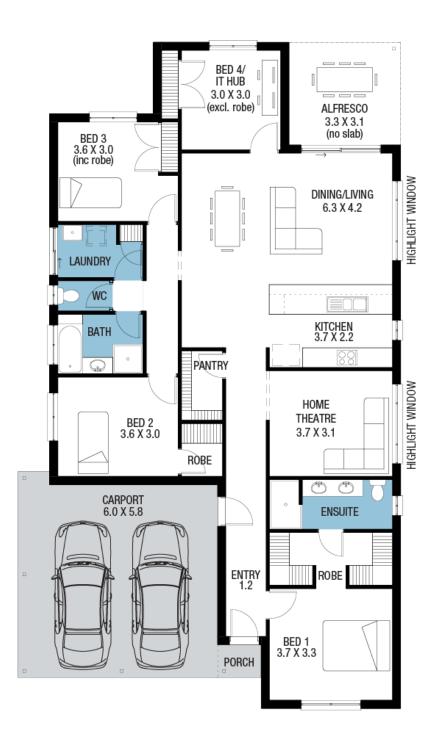

### House and Land from \$428,323<sup>\*</sup>

LOT 55 Knappstein Avenue Roseworthy 'Tucson Alfresco'

| Lot Size   | 464.00m <sup>2</sup>         |
|------------|------------------------------|
| Design     | Tucson Alfresco              |
| Block Size | 464m <sup>2</sup>            |
| House Size | 204m <sup>2</sup> / 22.06sqs |
| Width      | 11.51m                       |