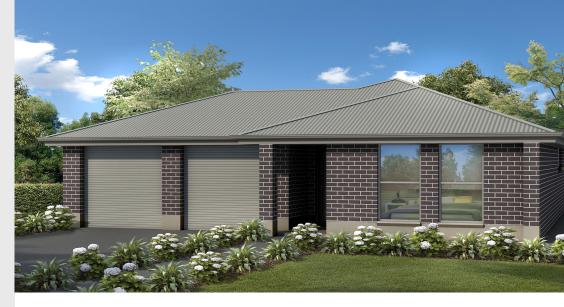

### House and Land from \$428,323<sup>\*</sup>

LOT 55 Knappstein Avenue Roseworthy 'Tucson Alfresco'

| Lot Size   | 464.00m <sup>2</sup>         |
|------------|------------------------------|
| Design     | Tucson Alfresco              |
| Block Size | 464m <sup>2</sup>            |
| House Size | 204m <sup>2</sup> / 22.06sqs |
| Width      | 11.51m                       |