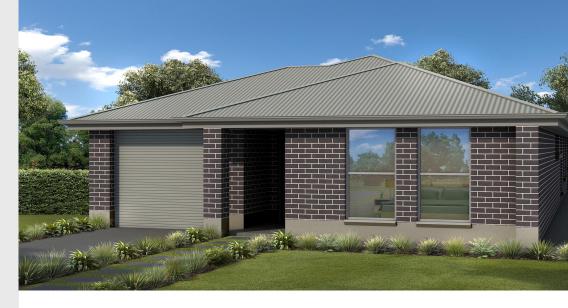

## House and Land from \$365,660\*

LOT 906 Aotus Street Andrews Farm 'Pittsburgh'

Lot Size Design Block Size House Size 300.00m<sup>2</sup> Pittsburgh 300m<sup>2</sup>

House Size 150m<sup>2</sup> / 16.16sqs

Width 8.03m

☐ 3 ☐ 2 ← 2 ← 1