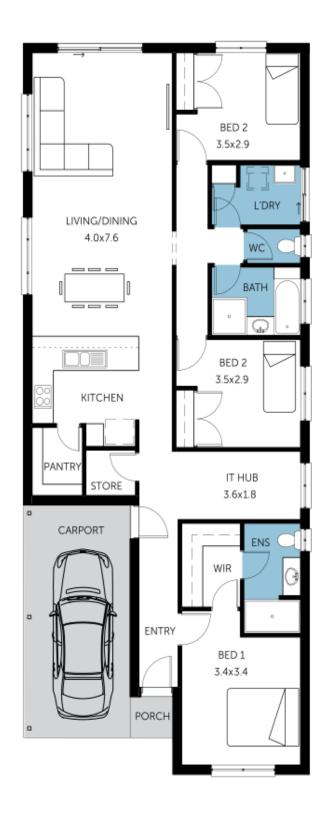

## House and Land from \$365,660\*

LOT 906 Aotus Street Andrews Farm 'Pittsburgh'

Lot Size Design Block Size House Size 300.00m<sup>2</sup> Pittsburgh 300m<sup>2</sup>

House Size 150m<sup>2</sup> / 16.16sqs

Width 8.03m

☐ 3 ☐ 2 ← 2 ← 1