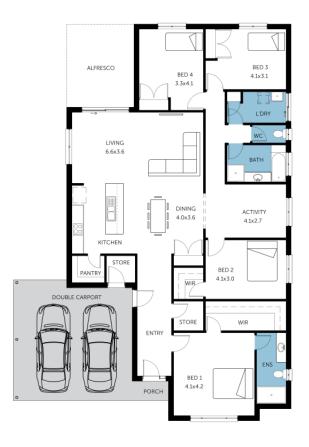

## House and Land from \$448,000°

**LOT 69 Seppelt Drive** Roseworthy 'Massachusetts Alfresco'

**Lot Size** Design Block Size

454.00m<sup>2</sup>

Massachusetts Alfresco

454m<sup>2</sup>

**House Size** 236m<sup>2</sup> / 25.44sqs