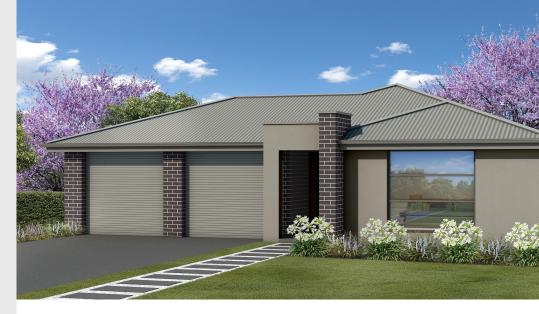

## House and Land from \$448,000°

**LOT 69 Seppelt Drive** Roseworthy 'Massachusetts Alfresco'

**Lot Size** Design Block Size

454.00m<sup>2</sup>

Massachusetts Alfresco

454m<sup>2</sup>

**House Size** 236m<sup>2</sup> / 25.44sqs

Width 14.00m

## Lucky you, all these impressive features are included with this home

2.7m Ceilings

Free Travel

\$10,000 Land Discount

\$10,000 House Discount

Ducted Reverse Cycle Air Conditioner

Frontage 5, as pictured

Carpet flooring to bedrooms