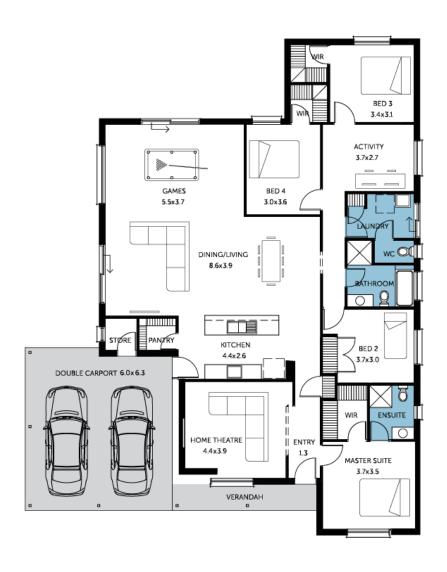

## House and Land from \$502,500\*

LOT 56 Azure Road Strathalbyn 'Arizona'

Lot Size Design Block Size House Size 950.00m<sup>2</sup> Arizona 950m<sup>2</sup>

**House Size** 249m<sup>2</sup> / 26.80sqs

**Width** 16.07m

□ 4 □ 3 ← 2 ← 2