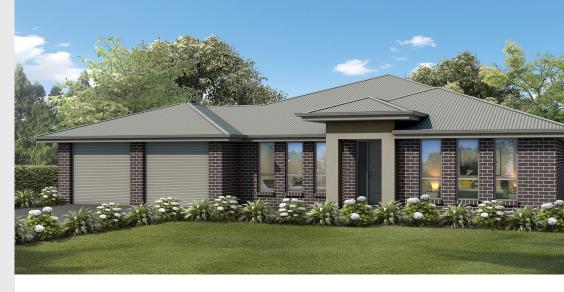

## House and Land from \$502,500\*

LOT 56 Azure Road Strathalbyn 'Arizona'

Lot Size Design Block Size House Size 950.00m<sup>2</sup> Arizona 950m<sup>2</sup>

**House Size** 249m<sup>2</sup> / 26.80sqs

**Width** 16.07m

## Lucky you, all these impressive features are included with this home

2.7m Ceilings

\$10,000 Land Discount

\$10,000 House Discount

Ducted Reverse Cycle Air Conditioner

Family Frontage 1, as pictured

Carpet flooring to bedrooms and home theatre