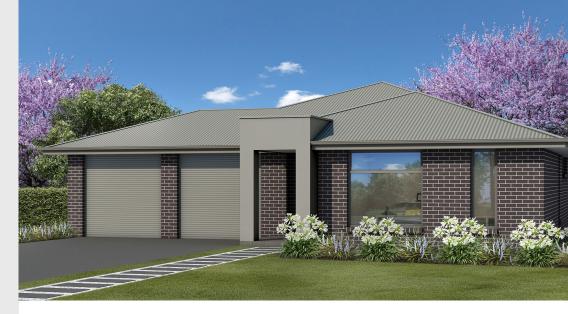

## House and Land from \$490,127<sup>\*</sup>

LOT 32 HASELGROVE DRIVE Roseworthy 'Tucson Alfresco'

|            | 00500 3                      |
|------------|------------------------------|
| Lot Size   | 825.00m <sup>2</sup>         |
| Design     | Tucson Alfresco              |
| Block Size | 825m <sup>2</sup>            |
| House Size | 204m <sup>2</sup> / 22.06sqs |
| Width      | 11.51m                       |

## Lucky you, all these impressive features are included with this home

2.7m Ceilings

\$10,000 Land Discount

\$19,000 Of Free Upgrades

Ducted Reverse Cycle Air Conditioner

Family Frontage 1, as pictured

Carpet flooring to bedrooms and home theatre

Timber laminate flooring to the remainder

Single-span Panel Lift Door & Auto Unit to

Garage

Overhead Cupboards to Kitchen, incl. over fridge

Colorbond roof included

Stain steel appliances to Kitchen

Flat breakfast bar to Kitchen