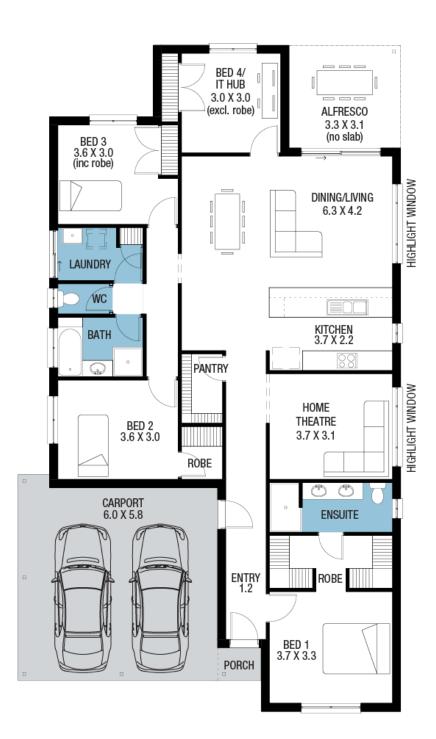

## House and Land from \$490,127<sup>\*</sup>

LOT 32 HASELGROVE DRIVE Roseworthy 'Tucson Alfresco'

|            | 00500 3                      |
|------------|------------------------------|
| Lot Size   | 825.00m <sup>2</sup>         |
| Design     | Tucson Alfresco              |
| Block Size | 825m <sup>2</sup>            |
| House Size | 204m <sup>2</sup> / 22.06sqs |
| Width      | 11.51m                       |

## Lucky you, all these impressive features are included with this home

2.7m Ceilings

\$10,000 Land Discount

\$19,000 Of Free Upgrades

Ducted Reverse Cycle Air Conditioner

Family Frontage 1, as pictured

Carpet flooring to bedrooms and home theatre

Timber laminate flooring to the remainder

Single-span Panel Lift Door & Auto Unit to

Garage

Overhead Cupboards to Kitchen, incl. over fridge

Colorbond roof included

Stain steel appliances to Kitchen

Flat breakfast bar to Kitchen