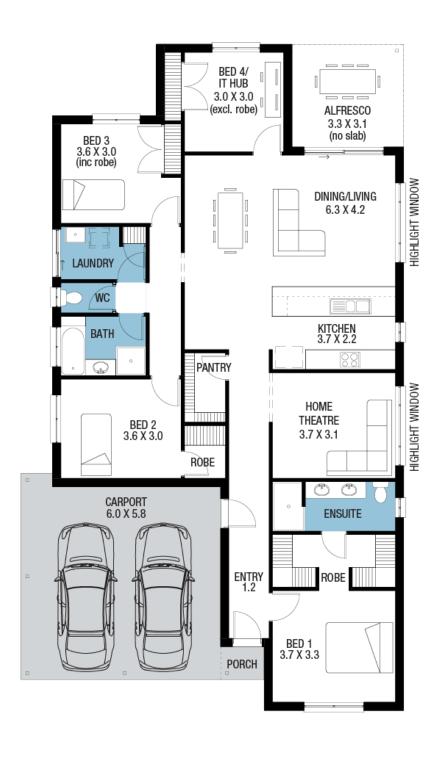

## House and Land from \$444,127\*

LOT 55 Knappstein Avenue Roseworthy 'Tucson Alfresco'

Lot Size Design Block Size House Size 464.00m<sup>2</sup> Tucson Alfresco 464m<sup>2</sup>

House Size 204m<sup>2</sup> / 22.06sqs

**Width** 11.51m