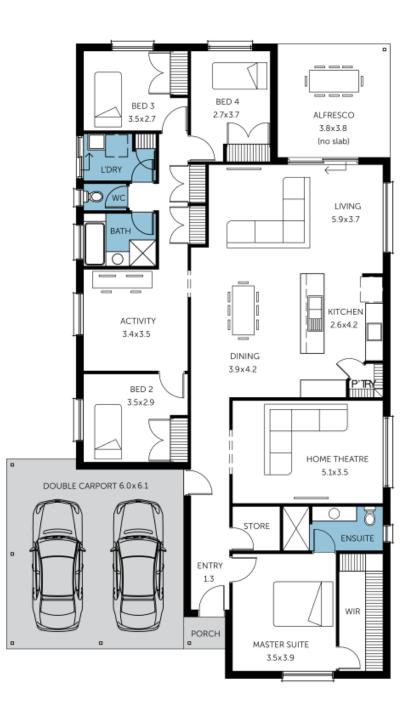

### House and Land from \$428,163<sup>\*</sup>

LOT 308 New Road Munno Para West 'Wisconsin Alfresco'

| Lot Size   | 438.00m <sup>2</sup>         |
|------------|------------------------------|
| Design     | Wisconsin Alfresco           |
| Block Size | 438m <sup>2</sup>            |
| House Size | 239m <sup>2</sup> / 25.80sqs |
| Width      | 13.07m                       |