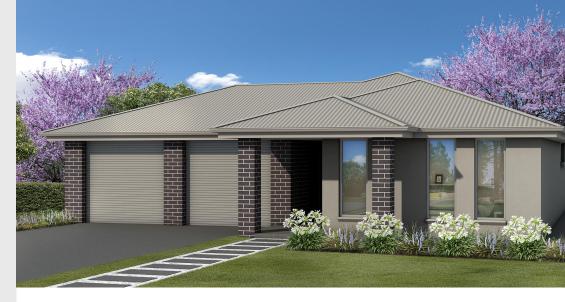

### House and Land from \$428,163<sup>\*</sup>

LOT 308 New Road Munno Para West 'Wisconsin Alfresco'

| Lot Size   | 438.00m <sup>2</sup>         |
|------------|------------------------------|
| Design     | Wisconsin Alfresco           |
| Block Size | 438m <sup>2</sup>            |
| House Size | 239m <sup>2</sup> / 25.80sqs |
| Width      | 13.07m                       |