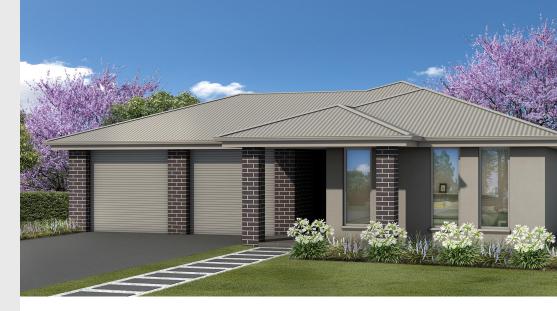

### House and Land from \$517,720<sup>\*</sup>

LOT 1213 Gerardis Avenue Virginia 'Washington Alfresco'

| House Size | 495.00m <sup>2</sup><br>Washington Alfresco<br>495m <sup>2</sup><br>258m <sup>2</sup> / 27.82sqs |
|------------|--------------------------------------------------------------------------------------------------|
| Width      | 14.03m                                                                                           |

📠 4 📾 2 😓 2 🚓 2