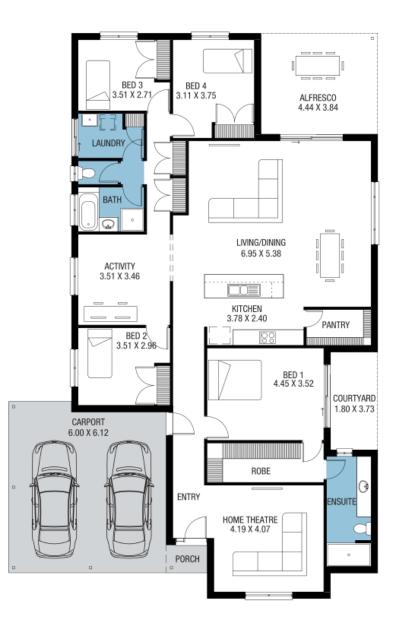

### House and Land from \$517,720<sup>\*</sup>

LOT 1213 Gerardis Avenue Virginia 'Washington Alfresco'

| House Size | 495.00m <sup>2</sup><br>Washington Alfresco<br>495m <sup>2</sup><br>258m <sup>2</sup> / 27.82sqs |
|------------|--------------------------------------------------------------------------------------------------|
| Width      | 14.03m                                                                                           |

📠 4 📾 2 😓 2 🚓 2