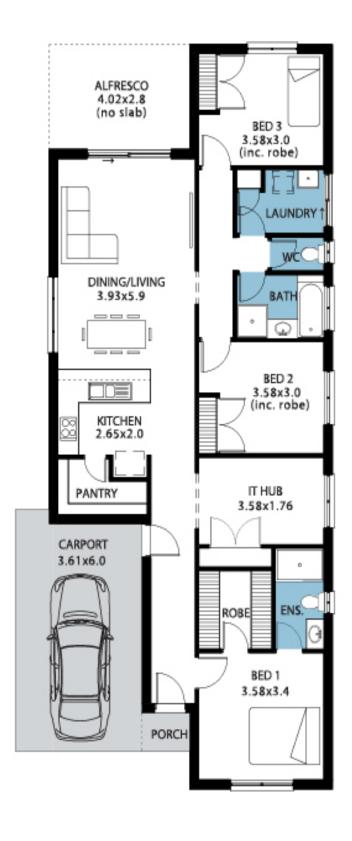

## House and Land from \$374,950\*

LOT 53 Felicity Road Angle Vale 'Nampa Alfresco'

Lot Size Design Block Size House Size

300.00m<sup>2</sup> Nampa Alfresco 300m<sup>2</sup>

House Size 162m<sup>2</sup> / 17.52sqs

Width 9.04m

□ 3 □ 1 ⊖ 2 ⇔ 1