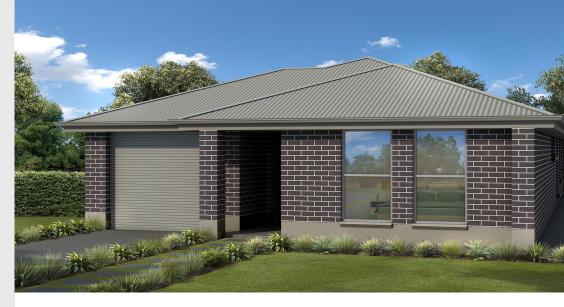

## House and Land from \$374,950\*

LOT 53 Felicity Road Angle Vale 'Nampa Alfresco'

Lot Size Design Block Size House Size

300.00m<sup>2</sup> Nampa Alfresco 300m<sup>2</sup>

House Size 162m<sup>2</sup> / 17.52sqs

Width 9.04m

□ 3 □ 1 ⊖ 2 ⇔ 1