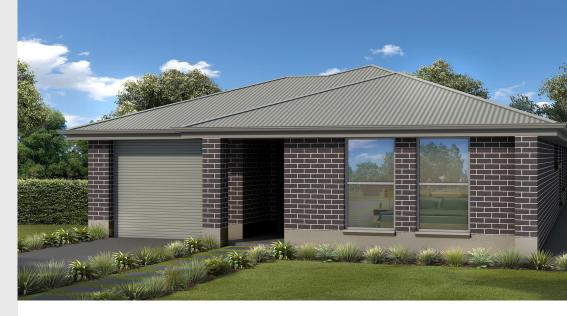

## House and Land from \$374,950<sup>\*</sup>

LOT 55 Felicity Road Angle Vale 'Connecticut'

| Lot Size   | 300.00m <sup>2</sup>         |
|------------|------------------------------|
| Design     | Connecticut                  |
| Block Size | 300m <sup>2</sup>            |
| House Size | 163m <sup>2</sup> / 17.55sqs |
| Width      | 9.00m                        |