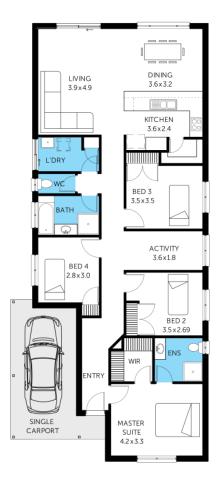

## House and Land from \$374,950<sup>\*</sup>

LOT 55 Felicity Road Angle Vale 'Connecticut'

| Lot Size   | 300.00m <sup>2</sup>         |
|------------|------------------------------|
| Design     | Connecticut                  |
| Block Size | 300m <sup>2</sup>            |
| House Size | 163m <sup>2</sup> / 17.55sqs |
| Width      | 9.00m                        |

📠 4 🖽 2 😓 2 🚓 1