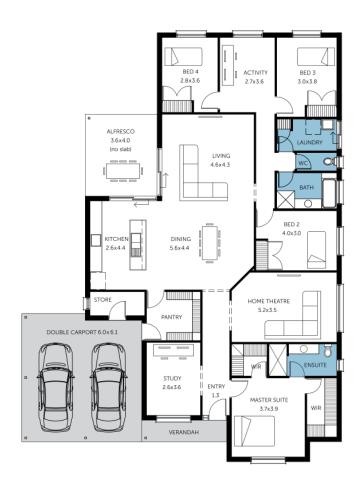

## House and Land from \$536,500°

**LOT 80 High Street** Roseworthy 'Louisiana Alfresco'

**Lot Size** Elevation Design Block Size 825.00m<sup>2</sup>

Louisiana Alfresco

Block Size 825m<sup>2</sup> House Size 271m<sup>2</sup> / 29.28sqs

Width 16.00m

☐ 4 ☐ 3 ← 2 ← 2