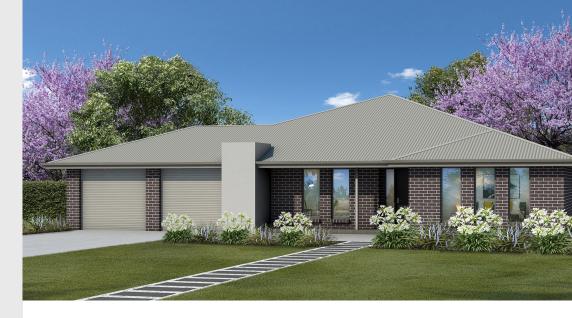

## House and Land from \$536,500°

**LOT 80 High Street** Roseworthy 'Louisiana Alfresco'

**Lot Size** Elevation Design Block Size 825.00m<sup>2</sup>

Louisiana Alfresco

Block Size 825m<sup>2</sup> House Size 271m<sup>2</sup> / 29.28sqs

Width 16.00m

☐ 4 ☐ 3 ← 2 ← 2