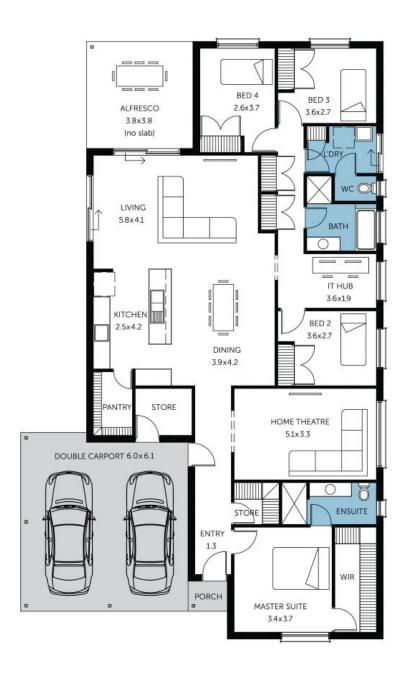

## House and Land from \$386,442\*

**LOT 27 Brunby Court** Kapunda 'Kentucky Alfresco'

**Lot Size** Design Block Size 525.00m<sup>2</sup> Kentucky Alfresco

525m<sup>2</sup>

**House Size** 240m<sup>2</sup> / 25.86sqs Width