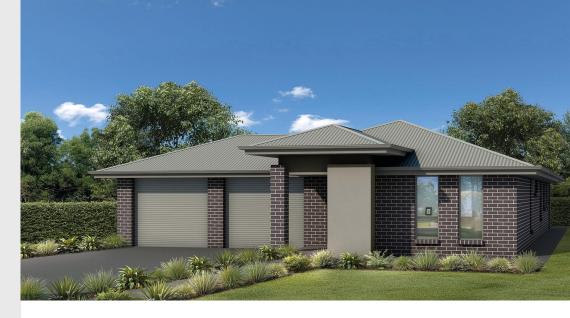

## House and Land from \$386,442\*

**LOT 27 Brunby Court** Kapunda 'Kentucky Alfresco'

**Lot Size** Design Block Size 525.00m<sup>2</sup> Kentucky Alfresco

525m<sup>2</sup>

**House Size** 240m<sup>2</sup> / 25.86sqs Width