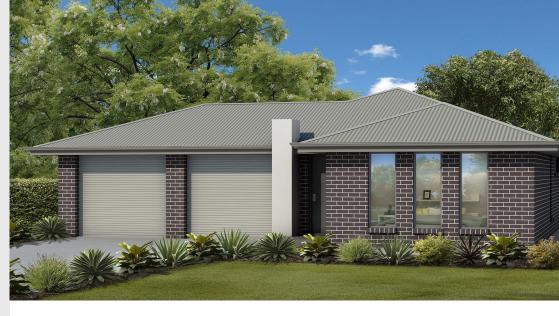

### House and Land <sup>from</sup> <sup>\$</sup>414,181<sup>\*</sup>

LOT 40 New Road Nuriootpa 'Tucson Alfresco'

| Lot Size<br>Design | 568.00m <sup>2</sup><br>Tucson Alfresco |
|--------------------|-----------------------------------------|
| Block Size         | 568m <sup>2</sup>                       |
| House Size         | 204m <sup>2</sup> / 22.06sqs            |
| Width              | 11.51m                                  |