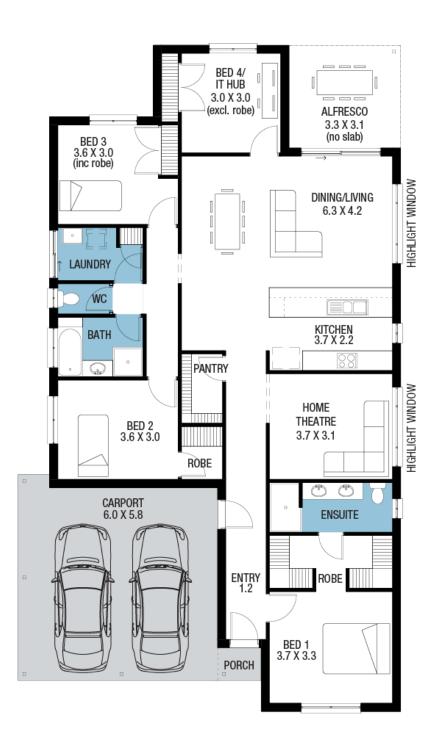

### House and Land <sup>from</sup> <sup>\$</sup>414,181<sup>\*</sup>

LOT 40 New Road Nuriootpa 'Tucson Alfresco'

| Lot Size<br>Design | 568.00m <sup>2</sup><br>Tucson Alfresco |
|--------------------|-----------------------------------------|
| Block Size         | 568m <sup>2</sup>                       |
| House Size         | 204m <sup>2</sup> / 22.06sqs            |
| Width              | 11.51m                                  |