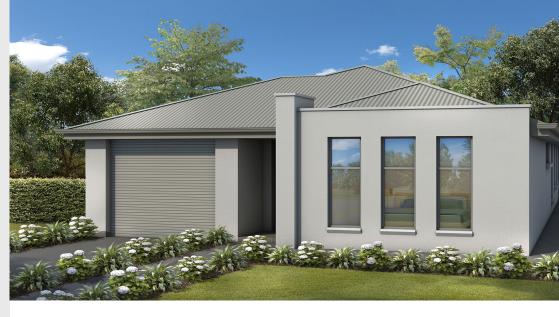

## House and Land from \$489,306<sup>\*</sup>

LOT 292 Twilight Avenue Port Noarlunga South 'Miami Alfresco'

| Lot Size   | 300.00m <sup>2</sup>         |
|------------|------------------------------|
| Design     | Miami Alfresco               |
| Block Size | 300m <sup>2</sup>            |
| House Size | 180m <sup>2</sup> / 19.46sqs |
| Width      | 8.99m                        |