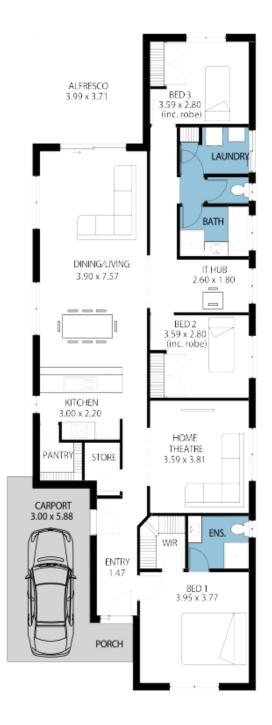

## House and Land from \$489,306<sup>\*</sup>

LOT 292 Twilight Avenue Port Noarlunga South 'Miami Alfresco'

| Lot Size   | 300.00m <sup>2</sup>         |
|------------|------------------------------|
| Design     | Miami Alfresco               |
| Block Size | 300m <sup>2</sup>            |
| House Size | 180m <sup>2</sup> / 19.46sqs |
| Width      | 8.99m                        |