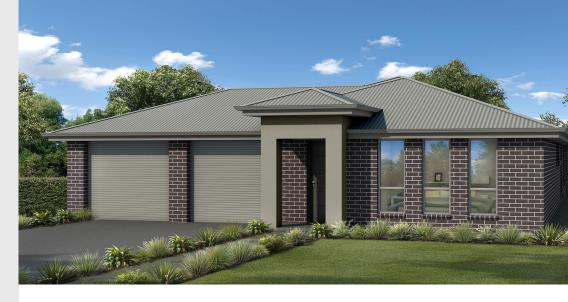

## House and Land from \$412,000\*

LOT 323 Angrove Street Andrews Farm 'Utah'

Lot Size Elevation Design 375.00m<sup>2</sup>

**Design** Utah Block Size 375m<sup>2</sup>

**House Size** 201 m<sup>2</sup> / 21.73 sqs

**Width** 11.50m

□ 4 □ 1 □ 2 □ 2