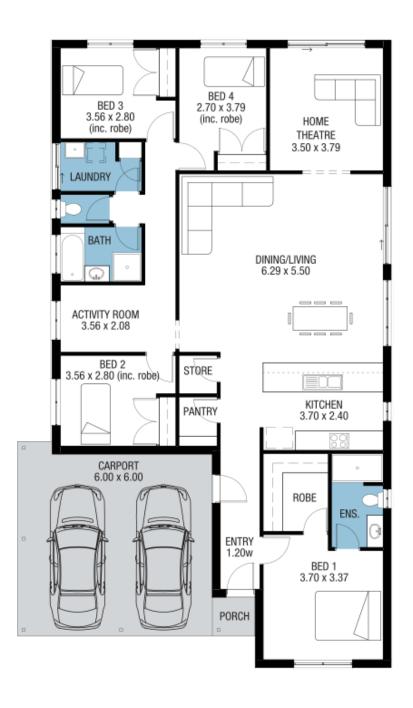

## House and Land from \$412,000\*

LOT 323 Angrove Street Andrews Farm 'Utah'

Lot Size Elevation Design 375.00m<sup>2</sup>

**Design** Utah Block Size 375m<sup>2</sup>

**House Size** 201 m<sup>2</sup> / 21.73 sqs

**Width** 11.50m

□ 4 □ 1 □ 2 □ 2