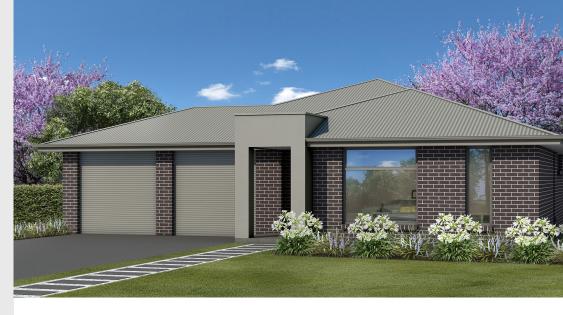

## House and Land from \$450,500°

**LOT 327 Angove Street Andrews Farm** 'Kentucky Alfresco'

**Lot Size** Elevation Design Block Size

**House Size** 

480.00m<sup>2</sup>

Kentucky Alfresco 480m<sup>2</sup> 240m<sup>2</sup> / 25.86sqs

Width 13.14m