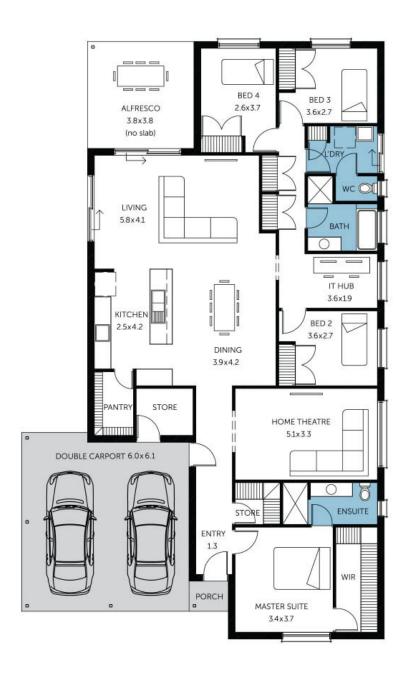

## House and Land from \$450,500°

**LOT 327 Angove Street Andrews Farm** 'Kentucky Alfresco'

**Lot Size** Elevation Design Block Size

**House Size** 

480.00m<sup>2</sup>

Kentucky Alfresco 480m<sup>2</sup> 240m<sup>2</sup> / 25.86sqs

Width 13.14m