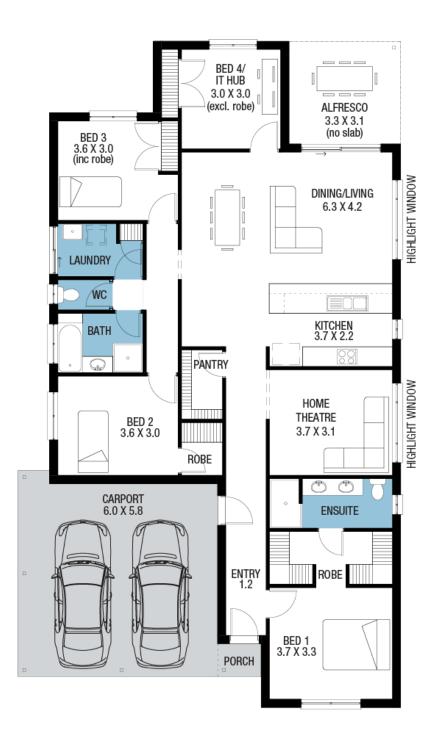

### House and Land from \$428,000<sup>\*</sup>

LOT 324 Angove Street Andrews Farm 'Tucson Alfresco'

| Lot Size   | 420.00m <sup>2</sup>         |
|------------|------------------------------|
| Design     | Tucson Alfresco              |
|            | 420m <sup>2</sup>            |
| House Size | 204m <sup>2</sup> / 22.06sqs |
| Width      | 11.51m                       |