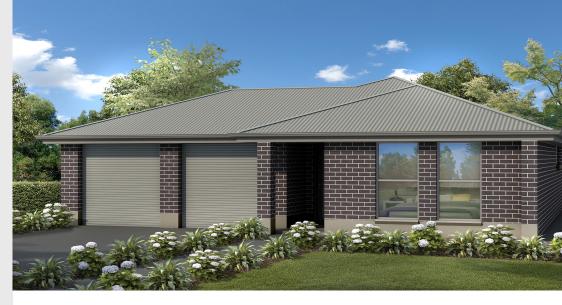

### House and Land from \$428,000<sup>\*</sup>

LOT 324 Angove Street Andrews Farm 'Tucson Alfresco'

| Lot Size   | 420.00m <sup>2</sup>         |
|------------|------------------------------|
| Design     | Tucson Alfresco              |
|            | 420m <sup>2</sup>            |
| House Size | 204m <sup>2</sup> / 22.06sqs |
| Width      | 11.51m                       |