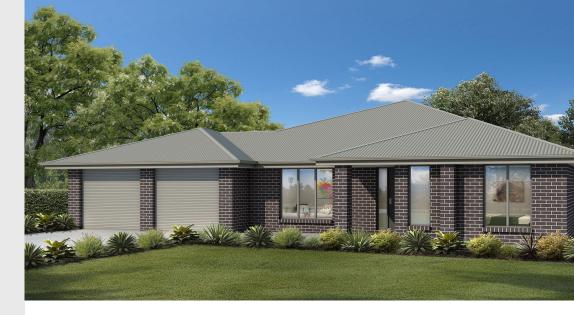

## House and Land from \$633,822\*

**LOT 25 NEW ROAD** Lewiston 'Florida'

**Lot Size** Design Block Size

10000.00m<sup>2</sup> Florida 10000m<sup>2</sup> House Size 239m<sup>2</sup> / 25.73sqs Width 16.07m