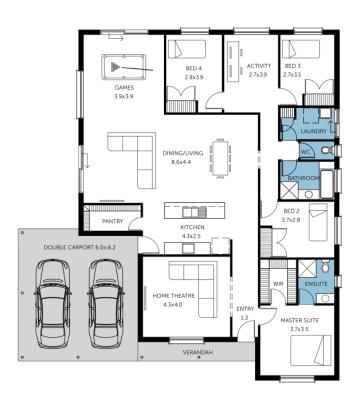

## House and Land from \$633,822\*

**LOT 25 NEW ROAD** Lewiston 'Florida'

**Lot Size** Design Block Size

10000.00m<sup>2</sup> Florida 10000m<sup>2</sup> House Size 239m<sup>2</sup> / 25.73sqs Width 16.07m

☐ 4 ☐ 3 ← 2 ← 2