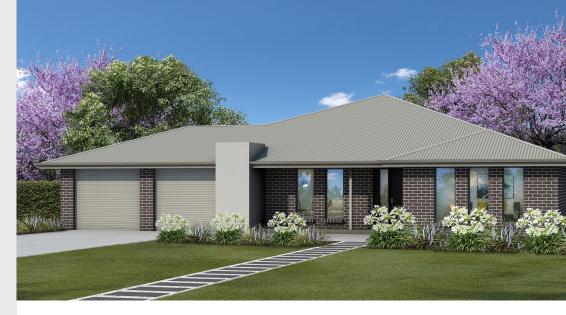

## House and Land from \$549,044\*

LOT 45 Orchard Release Angle Vale 'Louisiana Alfresco'

| Lot Size<br>Design<br>Block Size | 648.00m <sup>2</sup><br>Louisiana Alfresco<br>648m <sup>2</sup> |
|----------------------------------|-----------------------------------------------------------------|
| House Size                       | 271 m <sup>2</sup> / 29.28sqs                                   |
| Width                            | 16.00m                                                          |