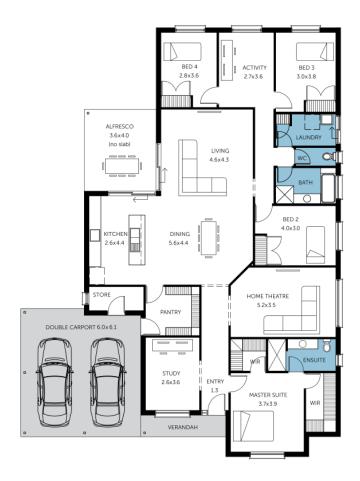

## House and Land from \$549,044\*

LOT 45 Orchard Release Angle Vale 'Louisiana Alfresco'

| Lot Size<br>Design<br>Block Size | 648.00m <sup>2</sup><br>Louisiana Alfresco<br>648m <sup>2</sup> |
|----------------------------------|-----------------------------------------------------------------|
| House Size                       | 271 m <sup>2</sup> / 29.28sqs                                   |
| Width                            | 16.00m                                                          |