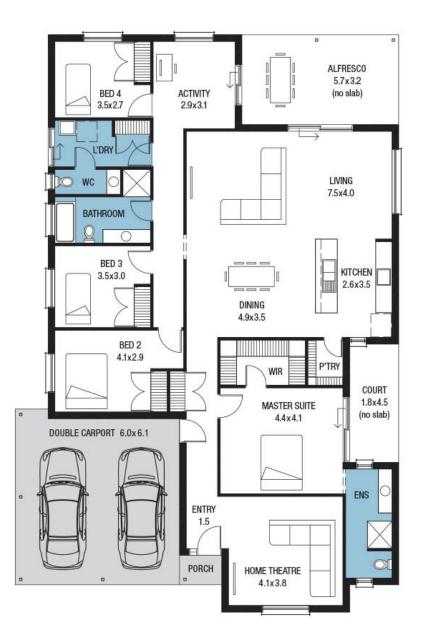

## House and Land from \$502,000<sup>\*</sup>

LOT 58 Azure Road Strathalbyn 'Charlotte Alfresco'

| Lot Size   | 950.00m <sup>2</sup>         |
|------------|------------------------------|
| Design     | Charlotte Alfresco           |
| Block Size | 950m <sup>2</sup>            |
| House Size | 270m <sup>2</sup> / 29.15sqs |
| Width      | 14.03m                       |

📠 4 📖 2 😓 2 🚓 2