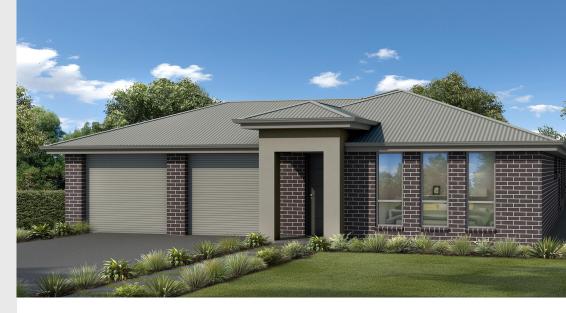

## House and Land from \$502,000<sup>\*</sup>

LOT 58 Azure Road Strathalbyn 'Charlotte Alfresco'

| Lot Size   | 950.00m <sup>2</sup>         |
|------------|------------------------------|
| Design     | Charlotte Alfresco           |
| Block Size | 950m <sup>2</sup>            |
| House Size | 270m <sup>2</sup> / 29.15sqs |
| Width      | 14.03m                       |