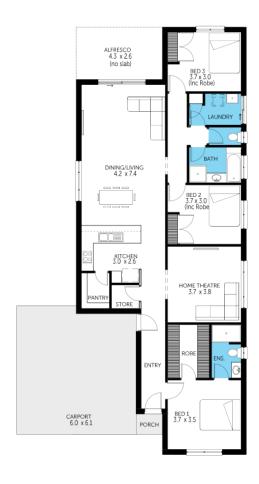

## House and Land from \$413,000

LOT 217 Navy Lane Hayborough 'Idaho Alfresco'

Lot Size Design Block Size House Size

592.00m<sup>2</sup> Idaho Alfresco 592m<sup>2</sup>

**House Size** 197m² / 21.28sqs **Width** 11.51m