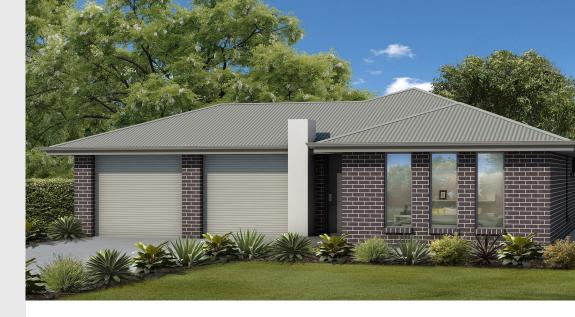

## House and Land from \$413,000

LOT 217 Navy Lane Hayborough 'Idaho Alfresco'

Lot Size Design Block Size House Size

592.00m<sup>2</sup> Idaho Alfresco 592m<sup>2</sup>

**House Size** 197m² / 21.28sqs **Width** 11.51m