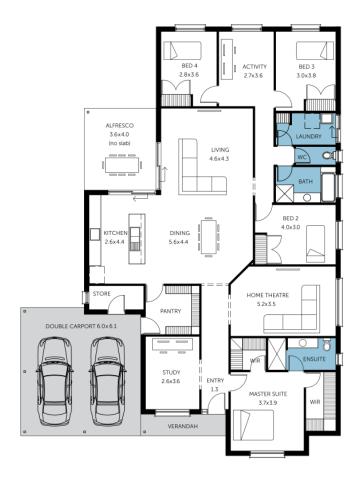

## House and Land from \$665,000\*

LOT 25 New Road Lewiston 'Louisiana Alfresco'

| Lot Size<br>Elevation | 1015.00m <sup>2</sup>        |
|-----------------------|------------------------------|
| Design                | Louisiana Alfresco           |
| Block Size            | 1015m <sup>2</sup>           |
| House Size            | 271m <sup>2</sup> / 29.28sqs |
| Width                 | 16.00m                       |

i 4 i 2 ↔ 2 ↔ 2