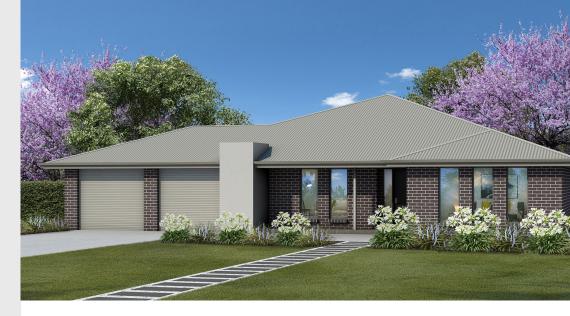

## House and Land from \$665,000\*

LOT 25 New Road Lewiston 'Louisiana Alfresco'

| Lot Size<br>Elevation | 1015.00m <sup>2</sup>        |
|-----------------------|------------------------------|
| Design                | Louisiana Alfresco           |
| Block Size            | 1015m <sup>2</sup>           |
| House Size            | 271m <sup>2</sup> / 29.28sqs |
| Width                 | 16.00m                       |