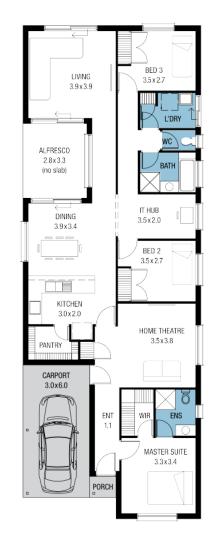

## House and Land from \$380,000\*

LOT 906 Aotus Street Andrews Farm 'Kansas Alfresco'

Lot Size Design Block Size House Size 300.00m<sup>2</sup> Kansas Alfresco 300m<sup>2</sup>

House Size 300m<sup>2</sup> / 18.85sqs

Width 8.03m

☐ 3 ☐ 2 ← 2 ← 1