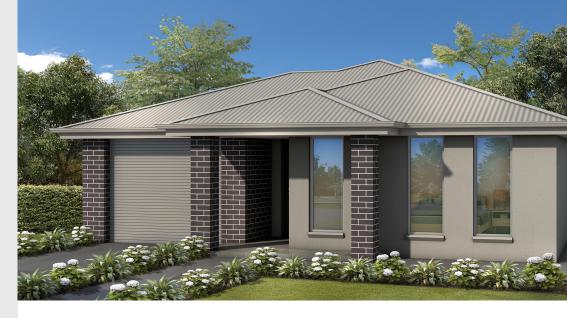

## House and Land from \$380,000\*

LOT 906 Aotus Street Andrews Farm 'Kansas Alfresco'

Lot Size Design Block Size House Size 300.00m<sup>2</sup> Kansas Alfresco 300m<sup>2</sup>

House Size 300m<sup>2</sup> / 18.85sqs

Width 8.03m

☐ 3 ☐ 2 ← 2 ← 1