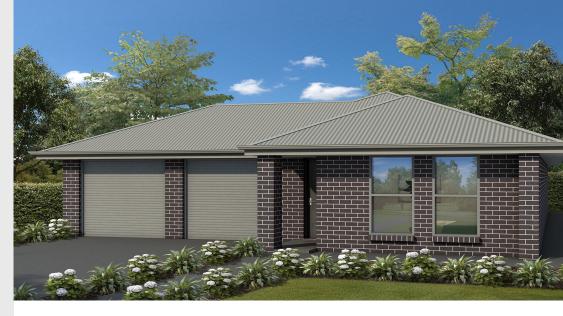

## House and Land from \$550,000\*

LOT 2 Peyton Place Hackham West 'Idaho Alfresco'

| Lot Size   | 551.00m <sup>2</sup>         |
|------------|------------------------------|
| Design     | Idaho Alfresco               |
| Block Size | 551m <sup>2</sup>            |
| House Size | 197m <sup>2</sup> / 21.28sqs |
| Width      | 11.51m                       |