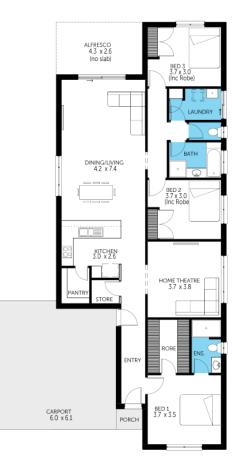

## House and Land from \$550,000\*

LOT 2 Peyton Place Hackham West 'Idaho Alfresco'

| Lot Size   | 551.00m <sup>2</sup>         |
|------------|------------------------------|
| Design     | Idaho Alfresco               |
| Block Size | 551m <sup>2</sup>            |
| House Size | 197m <sup>2</sup> / 21.28sqs |
| Width      | 11.51m                       |