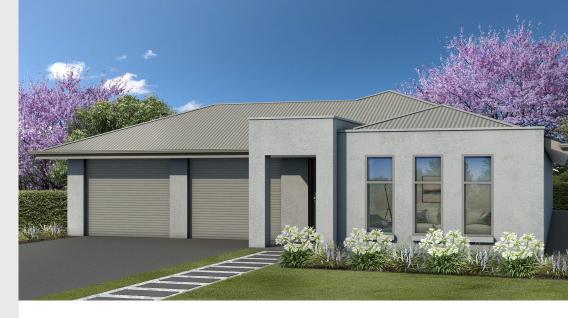

## House and Land from \$505,963\*

**LOT 80 High Street** Roseworthy 'Kentucky Alfresco'

**Lot Size** Design Block Size

875.00m<sup>2</sup> Kentucky Alfresco

875m<sup>2</sup>

**House Size** 240m<sup>2</sup> / 25.86sqs

Width 13.14m

## Lucky you, all these impressive features are included with this home

\$10,000 House discount

Frontage as selected or your choice

Upgraded single-span panel-lift door & remotes

Upgraded to 2700mm ceiling height