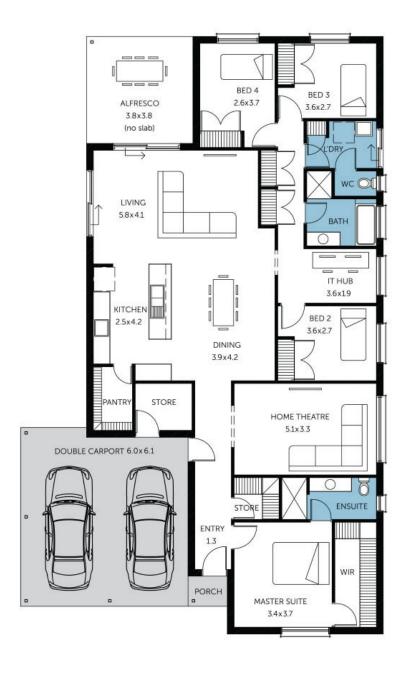

## House and Land from \$505,963\*

**LOT 80 High Street** Roseworthy 'Kentucky Alfresco'

**Lot Size** Design Block Size

875.00m<sup>2</sup> Kentucky Alfresco

875m<sup>2</sup>

**House Size** 240m<sup>2</sup> / 25.86sqs

Width 13.14m