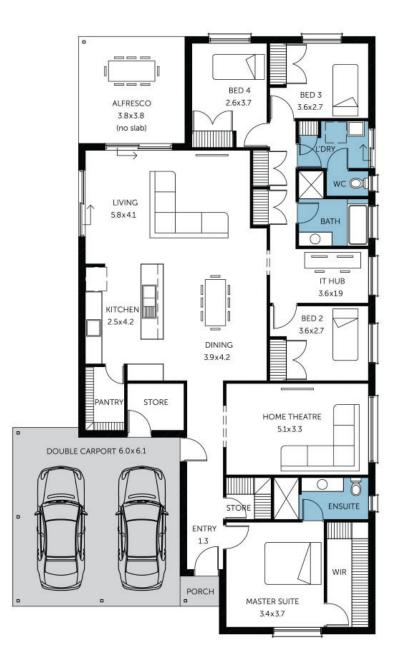

## House and Land from \$494,463<sup>\*</sup>

LOT 320 Joseph Brooks Drive Buckland Park 'Kentucky Alfresco'

| Lot Size   | 540.00m <sup>2</sup>         |
|------------|------------------------------|
| Design     | Kentucky Alfresco            |
| Block Size | 540m <sup>2</sup>            |
| House Size | 240m <sup>2</sup> / 25.86sqs |
| Width      | 13.14m                       |

📠 4 📖 2 😓 2 🚓 2