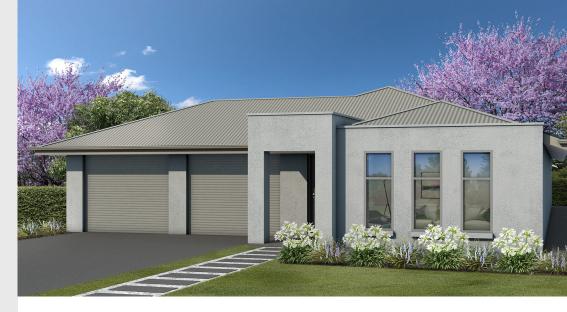

## House and Land from \$494,463<sup>\*</sup>

LOT 320 Joseph Brooks Drive Buckland Park 'Kentucky Alfresco'

| Lot Size   | 540.00m <sup>2</sup>         |
|------------|------------------------------|
| Design     | Kentucky Alfresco            |
| Block Size | 540m <sup>2</sup>            |
| House Size | 240m <sup>2</sup> / 25.86sqs |
| Width      | 13.14m                       |