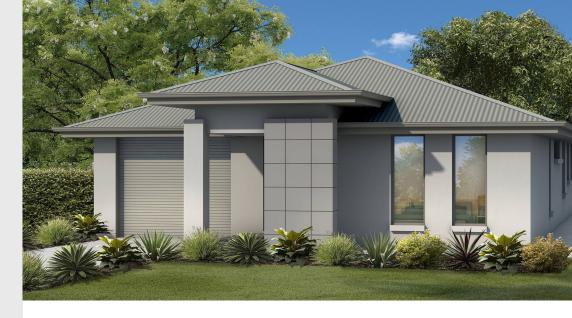

## House and Land from \$506,500\*

LOT 701 Milne Road Modbury 'Kansas Alfresco'

Lot Size Design Block Size House Size

304.00m<sup>2</sup> Kansas Alfresco 304m<sup>2</sup>

House Size 175m<sup>2</sup> / 18.85sqs

Width 8.03m