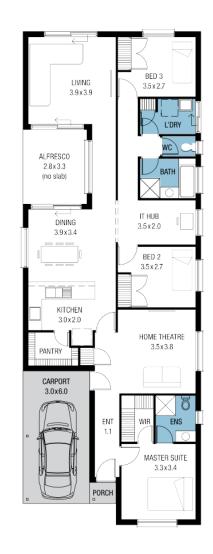

## House and Land from \$506,500\*

LOT 701 Milne Road Modbury 'Kansas Alfresco'

Lot Size Design Block Size House Size

304.00m<sup>2</sup> Kansas Alfresco 304m<sup>2</sup>

House Size 175m<sup>2</sup> / 18.85sqs

Width 8.03m